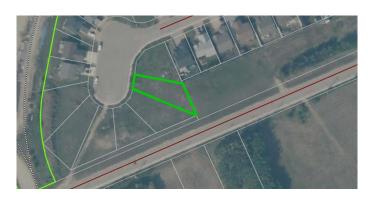

### \$56,000

0 Bedroom, 0.00 Bathroom, Land on 0.19 Acres

Lac La Biche, Lac La Biche, Alberta

Looking for the perfect place to call home? Dreaming of building your perfect home? Crescent Heights offers 7000sqft lots, municipal services and is walking distance to parks, recreation, shopping and schools!

## **Community Information**

Address 9627 100 Avenue

Subdivision Lac La Biche
City Lac La Biche

County Lac La Biche County

Province Alberta
Postal Code T0A 2C0