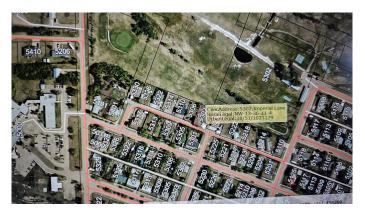

### \$35,000

0 Bedroom, 0.00 Bathroom, Land on 0.17 Acres

NONE, Coronation, Alberta

Large lot in Coronation, backs onto Coronation Golf Course, one neighbor to the east, empty lot to the west which has not been developed by another owner.

## **Community Information**

Address 5302 Imperial Lane

Subdivision NONE

City Coronation

County Paintearth No. 18, County of

Province Alberta
Postal Code T0C1C0

### **Exterior**

Lot Description No Neighbours Behind, On Golf Course