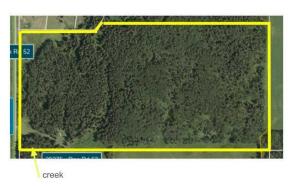

# \$1,149,900 - 78 Acres Range Road 52, Rural Mountain View County

MLS® #A2164921

\$1,149,900

0 Bedroom, 0.00 Bathroom, Land on 77.96 Acres

NONE, Rural Mountain View County, Alberta

Price improvement! Nestled in the small, welcoming community of Water Valley just 35 minutes NW of Cochrane, this 78-acre property features a beautiful mix of mature trees and open spaces, perfect for privacy and outdoor enjoyment. A charming creek winds through the land, enhancing the natural setting. With easy access off pavement, this property is located under 2km south from the 4 way stop in Water Valley and an hour on pavement from the Calgary airport. Whether you're looking to create a private estate, explore personal recreational uses, or pursue development opportunities, this property offers both natural beauty and investment potential. Situated in the Water Valley/Winchell Lake Area Structure Plan, this Agricultural parcel currently zoned AG 2, holds potential for future development with municipal approval (buyers please check directly with Mountain View County as to what is permitted). Power and gas to the property line. Please do not access the property without your favorite Realtor and be mindful of the horses on the property and wildlife.

## **Community Information**

Address 78 Acres Range Road 52

Subdivision NONE

City Rural Mountain View County

County Mountain View County

Province Alberta
Postal Code t0m 2e0

### **Exterior**

Lot Description Creek/River/Stream/Pond, Near Golf Course, Meadow, Many Trees,

Native Plants, Pasture, Subdivided