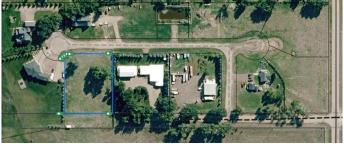

# \$150,000 - Lot 8 Currie Subdivision, Rural Newell, County of

MLS® #A2164654

# \$150,000

0 Bedroom, 0.00 Bathroom, Land on 1.31 Acres

One Tree, Rural Newell, County of, Alberta

Looking to build? Want something close to town, but still out of town?! This is a perfect piece of land for those acreage seekers! How about a shop....no problem! Regional water, Power and Gas all to the property line! Seller will also negotiate putting in the septic system. It doesn't get better then this and land is not getting any cheaper! Home owners association will allow RTM and traditional builds. Basement or no basement, you can choose. No mobile homes permitted. All offers will be subject to Sellers discretion on allowance of build. Call your Real Estate professional for more details and tour of the land!

## **Community Information**

| Address     | Lot 8 Currie Subdivision |
|-------------|--------------------------|
| Subdivision | One Tree                 |
| City        | Rural Newell, County of  |

| County             | Newell, County of                                                                    |
|--------------------|--------------------------------------------------------------------------------------|
| Province           | Alberta                                                                              |
| Postal Code        | T1R1C4                                                                               |
| Amenities          |                                                                                      |
| Amenities          | None                                                                                 |
| Utilities          | Electricity at Lot Line, Natural Gas at Lot Line, Sewer Available, Water At Lot Line |
| School Information |                                                                                      |