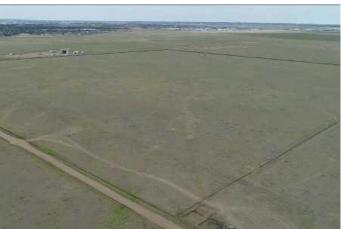

### \$800,000

0 Bedroom, 0.00 Bathroom, Agri-Business on 160.00 Acres

Northeast Crescent Heights, Medicine Hat, Alberta

ESTATE SALE!!! DEVELOPMENT OPPORTUNITY!! 160 acres+- of prairie grass annexed by the City of Medicine Hat. Has some gas revenue, please call for more information