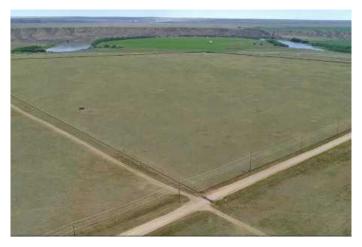

### \$800,000

0 Bedroom, 0.00 Bathroom, Agri-Business on 160.00 Acres

Northeast Crescent Heights, Medicine Hat, Alberta

ESTATE SALE!!! DEVELOPMENT OPPORTUNITY!! 160 acres+- of prairie grass annexed by the City of Medicine Hat. Has some gas revenue, please call for more information