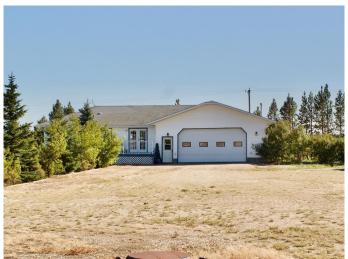

## \$750,000

2 Bedroom, 2.00 Bathroom, 819 sqft Residential on 3.00 Acres

Dimsdale Industrial Park, Dimsdale, Alberta

Dimsdale CM-Country Industrial zoning! 3 fenced-acres ready for business. 40'X70' heated shop with concrete floor, ideal 2 1/2" drain slope into central pit. 2-piece shop bathroom as well. Adjacent 27'X27' detached garage also concrete floor with power. Bungalow across the yard has a great yard. This truly is an ideal work and reside location. One bed up, main bath and laundry room. Kitchen and dining space open to living room. Open basement has bedroom and full bath plus open family room space. Attached heated 26'X32' double garage. House ready for shingles. Check the virtual tour to wander the big shop and the garages plus the home.

#### **Amenities**

Parking Additional Parking, Double Garage Attached, Garage Faces Front,

Heated Garage, Other, See Remarks

#### Additional Information

Date Listed September 1st, 2024

Days on Market 241 Zoning CM