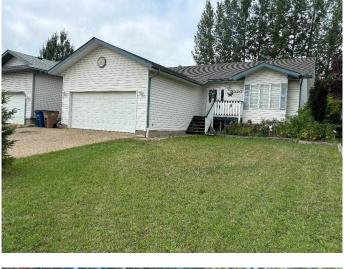

# \$379,000 - 9320 91 Ave, Lac La Biche

MLS® #A2160646

### \$379,000

6 Bedroom, 3.00 Bathroom, 1,370 sqft Residential on 0.16 Acres

Lac La Biche, Lac La Biche, Alberta

Beautiful home situated in the Dumasfield area in Lac la Biche, AB. Home boasts 6 bedrooms (3 on main floor, 3 in basement) and 3 bathrooms. Very large kitchen, with a spacious island. Patio doors off of kitchen onto back deck area. Fully developed basement, with new windows. Large storage room in the basement and an additional cold storage room. There is a spacious back yard with a deck, storage shed and fire pit area. This is home with ample rooms to do with as you wish!!! This residence is close to the hospital, schools, shopping, Portage College, the community recreation center, playgrounds and much much more!!

#### **Exterior**

Exterior Features Fire Pit, Private Yard, Storage

Lot Description Back Lane, Back Yard, Lawn, Landscaped, City Lot, Cleared, Front Yard

Roof Asphalt Shingle

Construction Vinyl Siding, Wood Frame