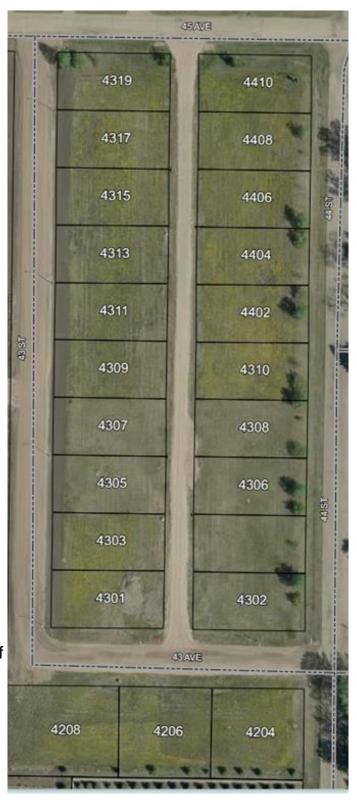

### \$19,900

0 Bedroom, 0.00 Bathroom, Land on 0.19 Acres

NONE, Castor, Alberta

Bare land in the new subdivision on the south part of Castor, 15 lots listed by Sutton Landmark Realty, all are approximately 65x128 ft. Negotiable time line to build.