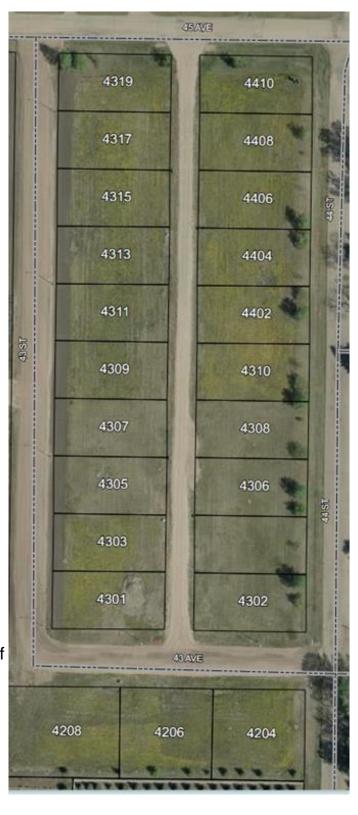

### \$19,900

0 Bedroom, 0.00 Bathroom, Land on 0.19 Acres

NONE, Castor, Alberta

Bare land in the new subdivision on the south part of Castor, 15 lots listed by Sutton Landmark Realty, all are approximately 65x128 ft. Negotiable time line to build.

# **Community Information**

Address 4404 44 Street

Subdivision NONE City Castor

County Paintearth No. 18, County of

Province Alberta
Postal Code T0C0X0