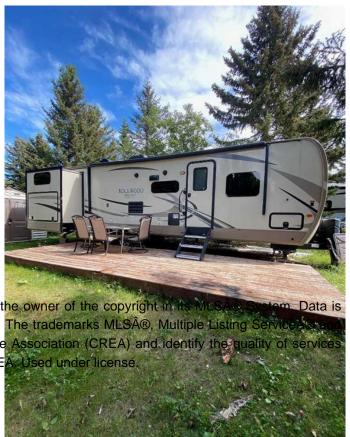

## \$110,000

0 Bedroom, 0.00 Bathroom, Land on 0.07 Acres

Tall Timber, Rural Mountain View County, Alberta

Welcome to #29 Timber Drive in the beautiful Tall Timber leisure Park. If you are looking for a well laid out family geared RV in a super family friendly RV park, then look no more...This Cadillac unit could sleep 8 with a great family room area in the rear consisting of 3 bunk beds and a love seat hide-a-bed the perfect kid zone. The main area has a couch, TV, eating nook, large fridge, covered sink (making for extra counter), microwave and covered stove top and oven. The master bed room at the front has plenty of storage and its own TV. The roomy bathroom has a large shower with room to move around. Seriously one of the best floor plans I've seen in an RV and it shows like new! Definitely a 10! The west facing deck has room to enjoy your evening with your favorite beverage on but I would be remiss if I didn't mention the FABULOUS outdoor kitchen WOW!!! The site includes a roomy shed, firepit area and a wonderful shade tree to relax under. Tall Timber is one of Sundre's most sought after RV parks where you own the lot and the extra's include an indoor swimming pool with a large hot tub, snack/convenient store, pickle ball court, playground, tennis courts and trails along the Red Deer River. This is a special unit on a great site close to all the amenities. Book a viewing today and get in before this years camping season is over.