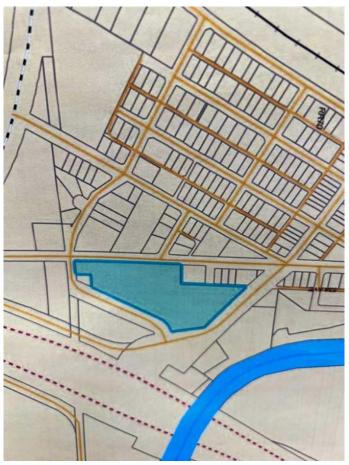

## \$85,000

0 Bedroom, 0.00 Bathroom, Land on 8.72 Acres

NONE, Sangudo, Alberta

Great opportunity for development. Bare land close to Sangudo ready for someone to develope. Plenty of trees and shrubs . 8.72 acres! Proximately about 3.5 hours drive from Calgary, or about 1.5 hours drive from Edmonton.

# **Community Information**

Address W:5 R:7 T:57 S:1 Q:se

Subdivision NONE
City Sangudo

County Lac Ste. Anne County

Province Alberta
Postal Code T0E 2A0