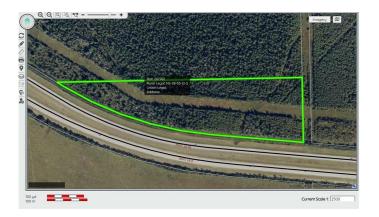

# \$104,000 - Highway 16 W & Range Road 122, Rural Yellowhead County

MLS® #A2157564

### \$104,000

0 Bedroom, 0.00 Bathroom, Land on 16.33 Acres

NONE, Rural Yellowhead County, Alberta

Discover the perfect blend of privacy, adventure, and natural splendor with this stunning 16+ acre recreational property. Nestled against Crown land, this expansive parcel is an outdoor enthusiast's dream, offering unparalleled access to nature and a host of recreational opportunities.

## **Community Information**

Address Highway 16 W & Range Roa

Subdivision NONE

City Rural Yellowhead County

County Yellowhead County

Province Alberta
Postal Code T7E 5A4