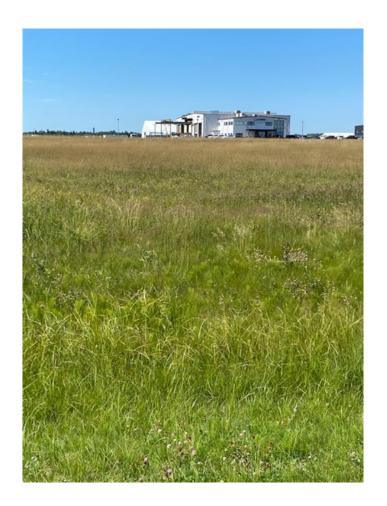

### \$199,000

0 Bedroom, 0.00 Bathroom, Land on 4.05 Acres

NONE, Whitecourt, Alberta

VENDOR SAYS BLOW IT OUT PRICE REDUCED BY 230,000. Prime 4.05 acre industrial parcel ready to build off highway 32 at the airport. Serviced with Town of Whitecourt water and sewer. Adjoining 4.06 acres also available at same price.

#### **Essential Information**

MLS® # A2156577 Price \$199,000

Bathrooms 0.00 Acres 4.05 Type Land

Sub-Type Industrial Land

Status Active