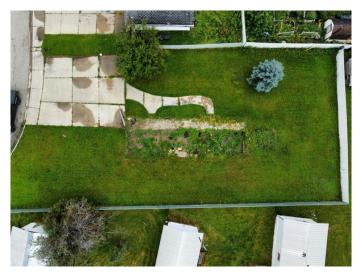

### \$24,900

0 Bedroom, 0.00 Bathroom, Land on 0.17 Acres

NONE, Fox Creek, Alberta

vacant serviced mobile home lot. completely fenced with 3 car cement parking pad