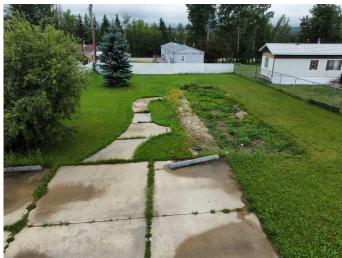

### \$24,900

0 Bedroom, 0.00 Bathroom, Land on 0.17 Acres

NONE, Fox Creek, Alberta

vacant serviced mobile home lot. completely fenced with 3 car cement parking pad