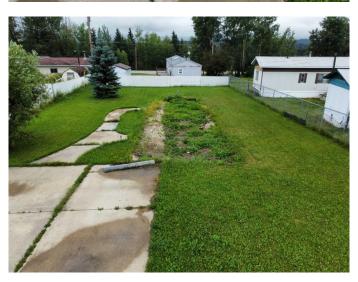

### \$24,900

0 Bedroom, 0.00 Bathroom, Land on 0.17 Acres

NONE, Fox Creek, Alberta

vacant serviced mobile home lot. completely fenced with 3 car cement parking pad