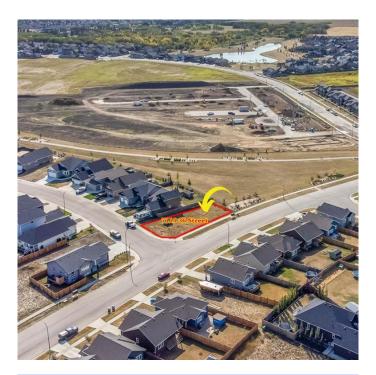

### \$114,900

0 Bedroom, 0.00 Bathroom, Land on 0.16 Acres

Parkview Estates, Lloydminster, Alberta

The perfect location to build your new home! This south facing backyard lot ensures maximum privacy in your backyard as the lot backs up against a large green space - you will have no rear yard neighbors backing directly on to your new home. This large irregular shaped corner lot features 6855 square feet of space and is irregular in shape. Lots of different options for you to build your new home. Create RV parking in the backyard with access off 72 Ave... One neighbor instead of two is a bonus. Add to this the fact you back out of your driveway into the crescent mean you will hardly ever need to wait for traffic. Exceptionally priced and ready to build on.

### **Exterior**

Lot Description Corner Lot, Backs on to Park/Green Space