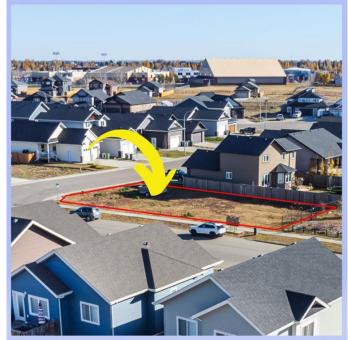

### \$114,900

0 Bedroom, 0.00 Bathroom, Land on 0.16 Acres

Parkview Estates, Lloydminster, Alberta

The perfect location to build your new home! This south facing backyard lot ensures maximum privacy in your backyard as the lot backs up against a large green space - you will have no rear yard neighbors backing directly on to your new home. This large irregular shaped corner lot features 6855 square feet of space and is irregular in shape. Lots of different options for you to build your new home. Create RV parking in the backyard with access off 72 Ave... One neighbor instead of two is a bonus. Add to this the fact you back out of your driveway into the crescent mean you will hardly ever need to wait for traffic. Exceptionally priced and ready to build on.

### **Exterior**

Lot Description Corner Lot, Backs on to Park/Green Space