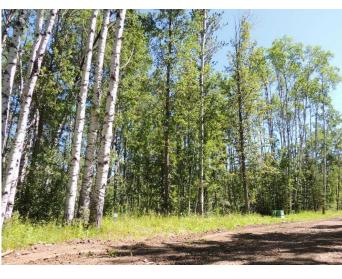

# \$162,500

0 Bedroom, 0.00 Bathroom, Land on 0.99 Acres

NONE, Rural Grande Prairie No. 1, County of, Alberta

If you are looking for a tranquil spot to build the ultimate campsite or dream cabin; a place to get away from the hustle and bustle, this is the development for you. Beautiful recreational lots on the Wapiti River, an ideal property for any River boater with access to neighboring boat launch. The only development of it's kind in the Peace Country; with private titled lots, architectural guidelines and covenants. Location is stunning with mature trees, power at property lines, and well built all weather roads. There is common access to the sand and rock beach. Less than one hour from Grande Prairie and only 5.5 km off pavement!