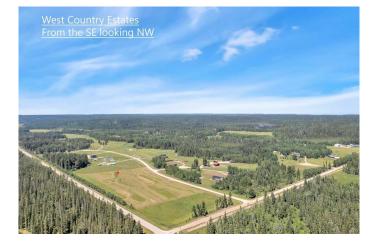

#### \$157,000

0 Bedroom, 0.00 Bathroom, Land on 2.51 Acres

West Country Estates, Rural Clearwater County, Alberta

Visit REALTOR® website for additional information. Welcome to West Country Estates ~ 13 West Country Boulevard has just over 2.5 acres, with electricity & power to the property boundary. The perfect spot for your dream home or getaway. This development is minutes from the Clearwater River & Phyllis Lake. There are numerous other lakes nearby (Burntstick Lake, Birch Lake, Beaver Lake, Swan Lake, Cow lake). Alford Creek runs along the north edge of the subdivision. Situated just off of pavement, 12 minutes West of Caroline, AB - this is truly a nature loverâ€<sup>™</sup>s paradise! Covenants are in place to ensure a quality community (Conventional homes only).

#### **Community Information**

Address

13 West Country Boulevard

| Subdivision | West Country Estates    |
|-------------|-------------------------|
| City        | Rural Clearwater County |
| County      | Clearwater County       |
| Province    | Alberta                 |
| Postal Code | T4T 2A3                 |