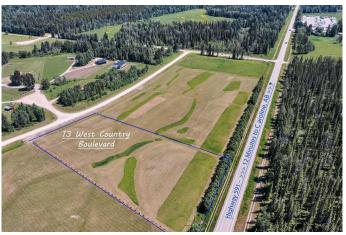

#### \$157,000

0 Bedroom, 0.00 Bathroom, Land on 2.51 Acres

West Country Estates, Rural Clearwater County, Alberta

Visit REALTOR® website for additional information. Welcome to West Country Estates ~ 13 West Country Boulevard has just over 2.5 acres, with electricity & power to the property boundary. The perfect spot for your dream home or getaway. This development is minutes from the Clearwater River & Phyllis Lake. There are numerous other lakes nearby (Burntstick Lake, Birch Lake, Beaver Lake, Swan Lake, Cow lake). Alford Creek runs along the north edge of the subdivision. Situated just off of pavement, 12 minutes West of Caroline, AB - this is truly a nature loverâ€<sup>™</sup>s paradise! Covenants are in place to ensure a quality community (Conventional homes only).

#### **Community Information**

Address

13 West Country Boulevard

| Subdivision | West Country Estates    |
|-------------|-------------------------|
| City        | Rural Clearwater County |
| County      | Clearwater County       |
| Province    | Alberta                 |
| Postal Code | T4T 2A3                 |