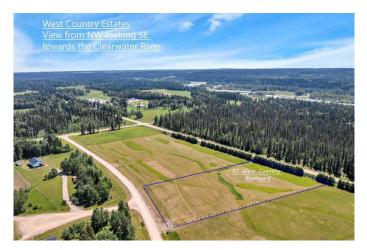

#### \$157,000

0 Bedroom, 0.00 Bathroom, Land on 2.51 Acres

West Country Estates, Rural Clearwater County, Alberta

Visit REALTOR® website for additional information. Welcome to West Country Estates ~ 13 West Country Boulevard has just over 2.5 acres, with electricity & power to the property boundary. The perfect spot for your dream home or getaway. This development is minutes from the Clearwater River & Phyllis Lake. There are numerous other lakes nearby (Burntstick Lake, Birch Lake, Beaver Lake, Swan Lake, Cow lake). Alford Creek runs along the north edge of the subdivision. Situated just off of pavement, 12 minutes West of Caroline, AB - this is truly a nature loverâ€<sup>™</sup>s paradise! Covenants are in place to ensure a quality community (Conventional homes only).

#### **Community Information**

Address

13 West Country Boulevard

| Subdivision | West Country Estates    |
|-------------|-------------------------|
| City        | Rural Clearwater County |
| County      | Clearwater County       |
| Province    | Alberta                 |
| Postal Code | T4T 2A3                 |