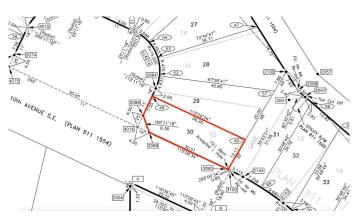

### **Community Information**

| Address     | 144 10 Avenue Se |
|-------------|------------------|
| Subdivision | Bankview         |
| City        | Drumheller       |
| County      | Drumheller       |
| Province    | Alberta          |
| Postal Code | T0J 0Y6          |

## **Additional Information**

| Date Listed    | July 10th, 2024 |
|----------------|-----------------|
| Days on Market | 407             |
| Zoning         | ND              |