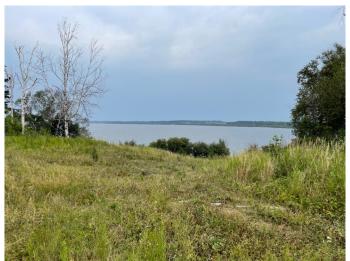

## \$415,000

0 Bedroom, 0.00 Bathroom, Land on 27.53 Acres

Poplar Point, Lac La Biche County, Alberta

Located On Lac La Biche Lake - This
Gorgeous Lot is Secluded with beautiful trees
(poplar, Birch and Spruce. Leaving you with a
gorgeous view of the lake to the west. This Lot
has had drainage and a road put in giving you
complete giving you year round road road
access to your 25 acres and a cleared area for
your building site. Walk down your driveway to
the water to fish, swim or launch your boat!
There is a bird sanctuary near by! Enjoy lake
view, birds, wildlife and nature and build your
dream home; Don't wait call today !!!

#### **Amenities**

Is Waterfront Yes

Waterfront See Remarks, Lake Front

#### **Exterior**

Lot Description Lake, Irregular Lot, Many Trees, Waterfront