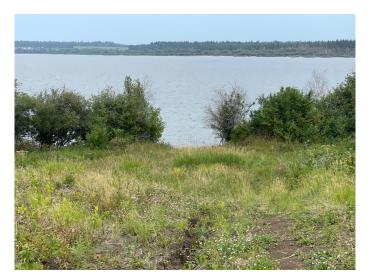

## \$415,000

0 Bedroom, 0.00 Bathroom, Land on 27.53 Acres

Poplar Point, Lac La Biche County, Alberta

Located On Lac La Biche Lake - This
Gorgeous Lot is Secluded with beautiful trees
(poplar, Birch and Spruce. Leaving you with a
gorgeous view of the lake to the west. This Lot
has had drainage and a road put in giving you
complete giving you year round road road
access to your 25 acres and a cleared area for
your building site. Walk down your driveway to
the water to fish, swim or launch your boat!
There is a bird sanctuary near by! Enjoy lake
view, birds, wildlife and nature and build your
dream home; Don't wait call today !!!

#### **Amenities**

Is Waterfront Yes

Waterfront See Remarks, Lake Front

#### **Exterior**

Lot Description Lake, Irregular Lot, Many Trees, Waterfront