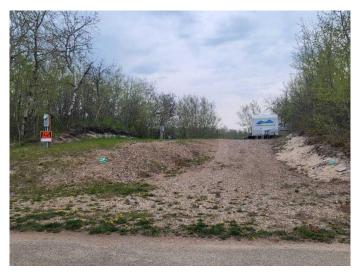

# \$174,000 - 21 Sunset, Rural Stettler No. 6, County of

MLS® #A2146217

\$174,000

0 Bedroom, 0.00 Bathroom, Land on 0.23 Acres

Buffalo Sands, Rural Stettler No. 6, County of, Alberta

Welcome to this wonderful Lake property at 21 Sunset Lane in the community of Buffalo Sands! This well situated lot has 60 feet of frontage and backs onto the green space and serene pond. The pond, with fountains, provides serenity in the summer and in the winter becomes a curling ring, skating rink providing great fun for everyone. Perfect location for a future walkout or any other style of retreat your heart desires with no building time frame. Power is already on the property and equipment is provided to put in your sewer and water. This treed property includes a 29' 2001 Vanguard Legend RV that sleeps 8 with dining table, kids table and couch pulled out. Families will love this community with two beaches, private docks, paved roads. volleyball court, playground walking paths and only a 3 minute walk to beach and boats. Buffalo Lake is one of the largest lakes in southern Alberta and is well known for its many recreational activities both summer and winter. The nearby towns of Erskine and Stettler offer many varied amenities including: Golf, Recreational facilities and shopping. .See you at the Lake!