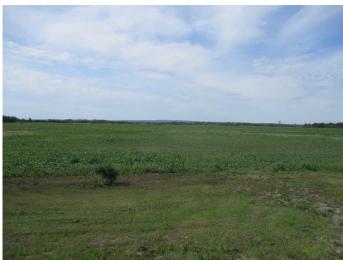

## \$1,495,000

4 Bedroom, 3.00 Bathroom, Agri-Business on 290.00 Acres

NONE, Rural Northern Lights, County of, Alberta

Here is a chance to purchase a 1/2 section of good open farmland located right on the pavement only 1.5 miles south of Manning Ab.! Farmland consists of 2 quarter sections with 290 cultivated acres and seeded to grain this year. There is a gas lease that has paid \$2400.00 for 2024. Current renter for the land is paying \$65.00 per acre for the 2025 crop season.

#### Exterior

Lot Description Farm