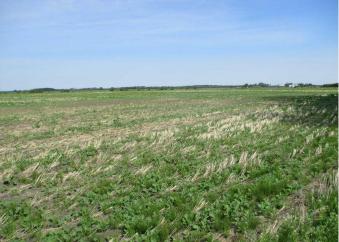

## \$1,495,000

4 Bedroom, 3.00 Bathroom, Agri-Business on 290.00 Acres

NONE, Rural Northern Lights, County of, Alberta

Here is a chance to purchase a 1/2 section of good open farmland located right on the pavement only 1.5 miles south of Manning Ab.! Farmland consists of 2 quarter sections with 290 cultivated acres and seeded to grain this year. There is a gas lease that has paid \$2400.00 for 2024. Current renter for the land is paying \$65.00 per acre for the 2025 crop season.

#### Exterior

Lot Description Farm