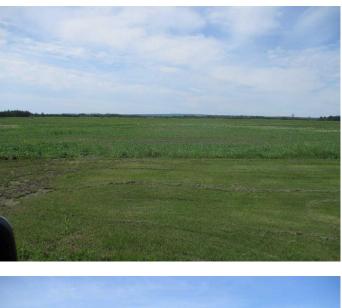

## \$1,495,000

4 Bedroom, 3.00 Bathroom, Agri-Business on 290.00 Acres

NONE, Rural Northern Lights, County of, Alberta

Here is a chance to purchase a 1/2 section of good open farmland located right on the pavement only 1.5 miles south of Manning Ab.! Farmland consists of 2 quarter sections with 290 cultivated acres and seeded to grain this year. There is a gas lease that has paid \$2400.00 for 2024. Current renter for the land is paying \$65.00 per acre for the 2025 crop season.

#### Exterior

Lot Description Farm