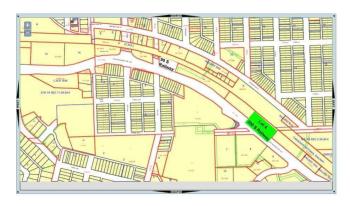

### \$235,000

0 Bedroom, 0.00 Bathroom, Land on 0.75 Acres

Downtown Drumheller, Drumheller, Alberta

Highway Development Land for Sale (East).
Neighbour Tenant: Allied Auto - Auto Sense and Western Financial Group. Dimensions in Meters: (W 30M, S 105M, N 113M, E 35M)
Approximate Size: .82 acres. Zoning: NCD.
Price: \$235,000. Taxes: \$4,109.00 (2024).
This exciting new development land is located on Drumheller's Highest Traffic Route beside the new Auto Sense Development. Western Financial Group Site located across from Ramada, McDonalds, ATB Branch, A&W, FCC, Canadian Tire, and more. Legal Plan: 1711873 Block: 60 Lot: 4. Lot size: 0.75 Acres.