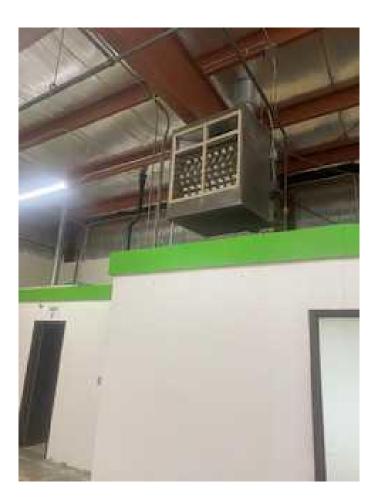

### \$249,000

0 Bedroom, 0.00 Bathroom, Commercial on 0.00 Acres

NONE, Swan Hills, Alberta

For a business that is looking to own their own building and their own future, this is a great building. Would be ideal for small engine repairs, retail sales, or whatever you can dream of!

Built in 1964