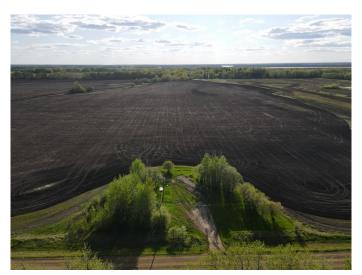

## \$159,900

0 Bedroom, 0.00 Bathroom, Land on 8.48 Acres

NONE, High Prairie, Alberta

8.48 Acres located west of High Prairie on Range Road 173. The property is fully serviced with power, gas and municipal water. Call, email or text today to book a tour!

#### **Essential Information**

MLS® # A2145140 Price \$159,900

Bathrooms 0.00 Acres 8.48 Type Land

Sub-Type Residential Land

Status Active