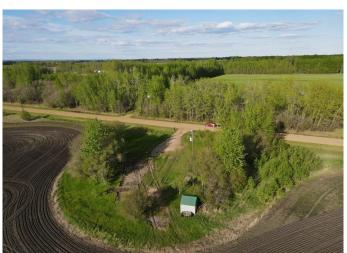

## \$159,900

0 Bedroom, 0.00 Bathroom, Land on 8.48 Acres

NONE, High Prairie, Alberta

8.48 Acres located west of High Prairie on Range Road 173. The property is fully serviced with power, gas and municipal water. Call, email or text today to book a tour!

#### **Essential Information**

MLS® # A2145140 Price \$159,900

Bathrooms 0.00 Acres 8.48 Type Land

Sub-Type Residential Land

Status Active