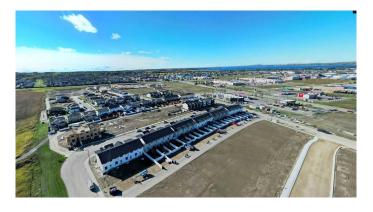

### \$8,360,000

0 Bedroom, 0.00 Bathroom, Land on 88.00 Acres

Iron Gate, Sylvan Lake, Alberta

TAKE ADVANTAGE OF THE BOOM IN SYLVAN LAKE! Rare opportunity to purchase prime residential development land in the heart of all the action. IRON GATE-SYLVAN LAKE. 88 acres of residential development land in thriving Sylvan Lake, with the area structure plan in place. This strategically positioned land is located on corner of Highway 20 and 47th Avenue. Iron Gate is directly across from three fully developed quarter sections consisting of three district shopping centres with numerous tenants including Wal-Mart, Canadian Tire, No Frills, Sobey's, Shoppers Drug Mart, A&W, Wendy's, McDonalds. Directly supporting these shopping centres are the fully developed residential subdivisions of Ryder's Ridge, Hewlett Park and the industrial subdivisions of Cuendet Industrial Park and Norell business Park. This area has quickly become Sylvan Lake's "Go to" for shopping, commerce and residential lifestyles. Iron Gate subdivision consists consists of approximately 16 acres of commercial land, single family, multi-family and duplex lots in the first phases (Nearly sold out), with the balance of the 88 acres ready for immediate development. Iron Gate subdivision has been designed and engineered to fully complement area growth with commercial development on the corner of Highway 20 and along 47th Avenue, and a comprehensive trail system/park areas with ease of walk-abilty and access to it's commercial component and surrounding amenities. The land is flat and dry with