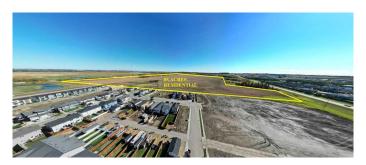

### \$8,360,000

0 Bedroom, 0.00 Bathroom, Land on 88.00 Acres

Iron Gate, Sylvan Lake, Alberta

TAKE ADVANTAGE OF THE BOOM IN SYLVAN LAKE! Rare opportunity to purchase prime residential development land in the heart of all the action. IRON GATE-SYLVAN LAKE. 88 acres of residential development land in thriving Sylvan Lake, with the area structure plan in place. This strategically positioned land is located on corner of Highway 20 and 47th Avenue. Iron Gate is directly across from three fully developed quarter sections consisting of three district shopping centres with numerous tenants including Wal-Mart, Canadian Tire, No Frills, Sobey's, Shoppers Drug Mart, A&W, Wendy's, McDonalds. Directly supporting these shopping centres are the fully developed residential subdivisions of Ryder's Ridge, Hewlett Park and the industrial subdivisions of Cuendet Industrial Park and Norell business Park. This area has quickly become Sylvan Lake's "Go to" for shopping, commerce and residential lifestyles. Iron Gate subdivision consists consists of approximately 16 acres of commercial land, single family, multi-family and duplex lots in the first phases (Nearly sold out), with the balance of the 88 acres ready for immediate development. Iron Gate subdivision has been designed and engineered to fully complement area growth with commercial development on the corner of Highway 20 and along 47th Avenue, and a comprehensive trail system/park areas with ease of walk-abilty and access to it's commercial component and surrounding amenities. The land is flat and dry with