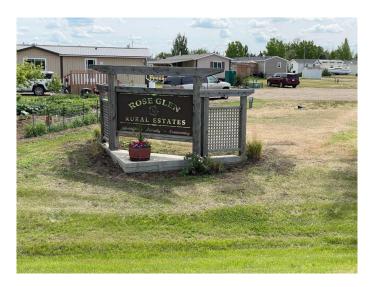

with a variety of sizes and locations! Whether you're looking to downsize, invest, or start fresh, these lots provide an ideal foundation for a comfortable and convenient lifestyle. Utilities Ready: All lots are equipped with essential utilities, including water, electricity, and sewer connections, ensuring a hassle-free setup. Community Amenities: Take advantage of shared amenities such as parks, recreational areas and the school is right there too! Take the chance to secure your spot in this modular home park. Contact today to schedule a tour and learn more about available lots and pricing on these bareland condominium lots. Start planning your future in a place you'll love to call home! Contact for price list and other available lots.



MLS® # A2143139 Price \$21,091

Bathrooms 0.00







Acres 0.09

Type Land

Sub-Type Residential Land

Status Active

# **Community Information**

Address 14, 100 Roseglen Close

Subdivision NONE

City Rosemary

County Newell, County of

Province Alberta
Postal Code T1R 2W0

#### **Amenities**

Amenities Community Gardens, Park

### **Exterior**

Lot Description Cleared, Interior Lot, Level, Rectangular Lot

## **Additional Information**

Date Listed June 24th, 2024

Days on Market 423

Zoning MHP

## **Listing Details**

Listing Office RE/MAX Main Street Realty

Data is supplied by Pillar 9â,¢ MLS® System. Pillar 9â,¢ is the owner of the copyright in its MLS® System. Data is deemed reliable but is not guaranteed accurate by Pillar 9â,¢. The trademarks MLS®, Multiple Listing Service® and the associated logos are owned by The Canadian R