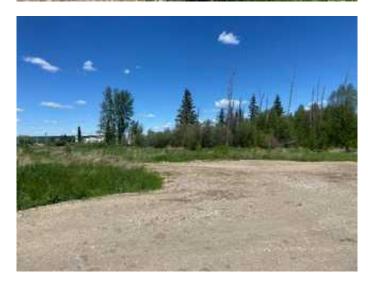

## \$449,000

0 Bedroom, 0.00 Bathroom, Land on 23.13 Acres

NONE, Whitecourt, Alberta

Ideal holding property for future development. Whitecourt is on the cusp of expansion. 23.13 raw acres zoned commercial next to Dahl Drive, easy access to Highway 43 and railway. Assessed at \$700,000, this is a great deal for under \$20,000 an acre!