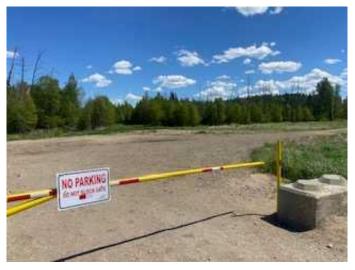

## \$449,000

0 Bedroom, 0.00 Bathroom, Land on 23.13 Acres

NONE, Whitecourt, Alberta

Ideal holding property for future development. Whitecourt is on the cusp of expansion. 23.13 raw acres zoned commercial next to Dahl Drive, easy access to Highway 43 and railway. Assessed at \$700,000, this is a great deal for under \$20,000 an acre!