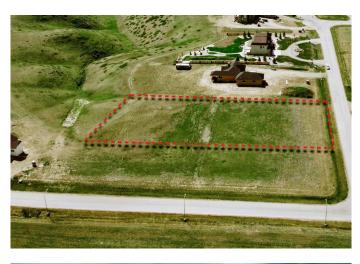

# \$375,000 - 30 Edgemoor Way W, Rural Lethbridge County

MLS® #A2140301

## \$375,000

0 Bedroom, 0.00 Bathroom, Land on 1.10 Acres

N/A, Rural Lethbridge County, Alberta

Edgemoor Estates at Sunrise Point is nestled above the coulees bordering the west edge of the City of Lethbridge. With unsurpassed views of the mountains and river valley, this unspoiled gem is developed into country estate lots where natural terrain and wildlife surround you. All paved roadways, street lights and most servicing have been installed to the property line. Over 1 acre lots afford a large building envelope with architectural controls to ensure the homes give a sense of space and openness with plenty of breathing space. Your "forever" home will have a sense of "classical elegance" with timeless value that comes from living in the country but close to all amenities.

### **Community Information**

| Address     | 30 Edgemoor Way W       |
|-------------|-------------------------|
| Subdivision | N/A                     |
| City        | Rural Lethbridge County |

| County<br>Province<br>Postal Code | Lethbridge County<br>Alberta<br>T1J 5R6                                                     |  |
|-----------------------------------|---------------------------------------------------------------------------------------------|--|
| Exterior                          |                                                                                             |  |
| Lot Description                   | Level, Rectangular Lot, Backs on to Park/Green Space, No Neighbours Behind, Street Lighting |  |
| Additional Information            |                                                                                             |  |
| Date Listed                       | June 10th, 2024                                                                             |  |
| Days on Market                    | 326                                                                                         |  |
| Zoning                            | GCR                                                                                         |  |