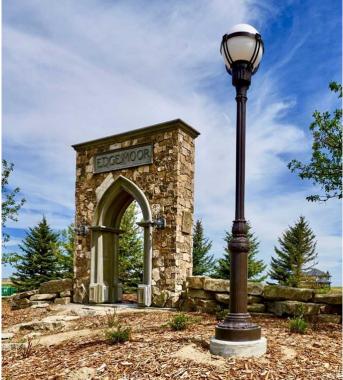

## \$375,000

0 Bedroom, 0.00 Bathroom, Land on 1.10 Acres

N/A, Rural Lethbridge County, Alberta

Edgemoor Estates at Sunrise Point is nestled above the coulees bordering the west edge of the City of Lethbridge. With unsurpassed views of the mountains and river valley, this unspoiled gem is developed into country estate lots where natural terrain and wildlife surround you. All paved roadways, street lights and most servicing have been installed to the property line. Over 1 acre lots afford a large building envelope with architectural controls to ensure the homes give a sense of space and openness with plenty of breathing space. Your "forever" home will have a sense of "classical elegance" with timeless value that comes from living in the country but close to all amenities.