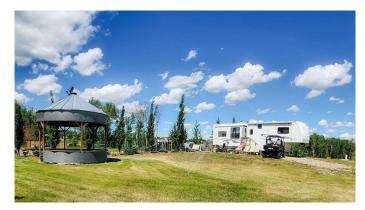

#### \$169,000

0 Bedroom, 0.00 Bathroom, Land on 0.44 Acres

NONE, White Sands, Alberta

Life is better at the lake! Experience the relaxing vibes as you take in this charming property. This nearly half acre lot backs unto a municipal reserve which blends the function of the lot with the beauty of nature all around. It is equipped with full RV hook ups, making it perfect for someone to pull in and peacefully relax on the attached deck area. This property is LANDSCAPED, PARTIALLY FENCED, has a SHELTERLOGIC STORAGE UNIT and also has a COZY SHED/BUNKHOUSE WITH ELECTRICITY. The eye-catching CUSTOM **GRAIN BIN FIRE PIT area is a rare treasure** that will surely impress! There is a charming little hidden children's fairy garden in the trees to discover. This property has NATURAL GAS TO THE PROPERTY LINE, **ELECTRICITY on the lot, SEPTIC HOLDING** TANK and shares the WELL WATER from the family-owned lot next door. The 3 slide 5th wheel is also available for separate sale. Use this land as it is for a seasonal getaway or build your permanent country home! The White Sands community of Buffalo Lake offers 9 beach access points for both Summer & Winter outdoor activities –Various Summer water sports ~ fishing ~ walking/biking pathways ~ community hall ~ basketball, tennis & pickle ball courts ~ snowmobiling ~ cross country skiing ~ ice skating ~ Central Alberta nature loverâ€<sup>™</sup>s paradise! There are also many community events to take part in, including a Canada Day parade that goes right past this property which the family is sure to