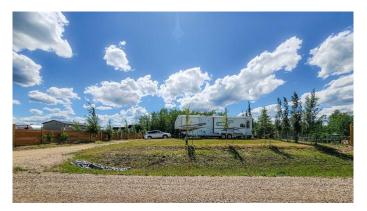

#### \$169,000

0 Bedroom, 0.00 Bathroom, Land on 0.44 Acres

NONE, White Sands, Alberta

Life is better at the lake! Experience the relaxing vibes as you take in this charming property. This nearly half acre lot backs unto a municipal reserve which blends the function of the lot with the beauty of nature all around. It is equipped with full RV hook ups, making it perfect for someone to pull in and peacefully relax on the attached deck area. This property is LANDSCAPED, PARTIALLY FENCED, has a SHELTERLOGIC STORAGE UNIT and also has a COZY SHED/BUNKHOUSE WITH ELECTRICITY. The eye-catching CUSTOM **GRAIN BIN FIRE PIT area is a rare treasure** that will surely impress! There is a charming little hidden children's fairy garden in the trees to discover. This property has NATURAL GAS TO THE PROPERTY LINE, **ELECTRICITY on the lot, SEPTIC HOLDING** TANK and shares the WELL WATER from the family-owned lot next door. The 3 slide 5th wheel is also available for separate sale. Use this land as it is for a seasonal getaway or build your permanent country home! The White Sands community of Buffalo Lake offers 9 beach access points for both Summer & Winter outdoor activities –Various Summer water sports ~ fishing ~ walking/biking pathways ~ community hall ~ basketball, tennis & pickle ball courts ~ snowmobiling ~ cross country skiing ~ ice skating ~ Central Alberta nature loverâ€<sup>™</sup>s paradise! There are also many community events to take part in, including a Canada Day parade that goes right past this property which the family is sure to