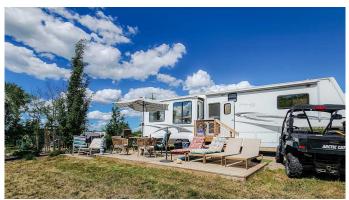

#### \$169,000

0 Bedroom, 0.00 Bathroom, Land on 0.44 Acres

NONE, White Sands, Alberta

Life is better at the lake! Experience the relaxing vibes as you take in this charming property. This nearly half acre lot backs unto a municipal reserve which blends the function of the lot with the beauty of nature all around. It is equipped with full RV hook ups, making it perfect for someone to pull in and peacefully relax on the attached deck area. This property is LANDSCAPED, PARTIALLY FENCED, has a SHELTERLOGIC STORAGE UNIT and also has a COZY SHED/BUNKHOUSE WITH ELECTRICITY. The eye-catching CUSTOM **GRAIN BIN FIRE PIT area is a rare treasure** that will surely impress! There is a charming little hidden children's fairy garden in the trees to discover. This property has NATURAL GAS TO THE PROPERTY LINE, **ELECTRICITY on the lot, SEPTIC HOLDING** TANK and shares the WELL WATER from the family-owned lot next door. The 3 slide 5th wheel is also available for separate sale. Use this land as it is for a seasonal getaway or build your permanent country home! The White Sands community of Buffalo Lake offers 9 beach access points for both Summer & Winter outdoor activities –Various Summer water sports ~ fishing ~ walking/biking pathways ~ community hall ~ basketball, tennis & pickle ball courts ~ snowmobiling ~ cross country skiing ~ ice skating ~ Central Alberta nature loverâ€<sup>™</sup>s paradise! There are also many community events to take part in, including a Canada Day parade that goes right past this property which the family is sure to