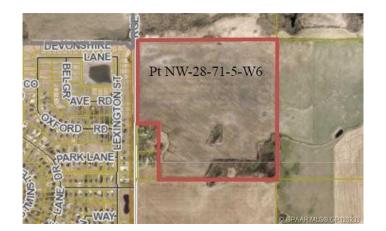

#### \$1,550,000

0 Bedroom, 0.00 Bathroom, Agri-Business on 149.00 Acres

NONE, Rural Grande Prairie No. 1, County of, Alberta

149+/- acres across from the road from Carriage Lane Estates. Excellent development quarter, with no pipelines or well sites on this property. Services close by. This property has remained in the county after annexation. Great potential!!