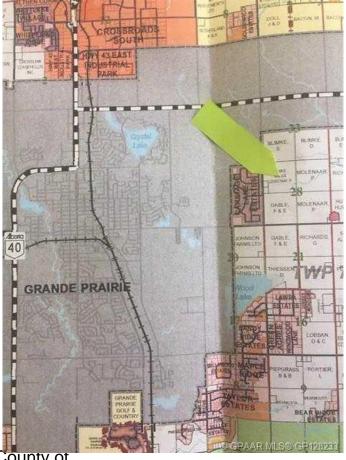

#### \$1,550,000

0 Bedroom, 0.00 Bathroom, Agri-Business on 149.00 Acres

NONE, Rural Grande Prairie No. 1, County of, Alberta

149+/- acres across from the road from Carriage Lane Estates. Excellent development quarter, with no pipelines or well sites on this property. Services close by. This property has remained in the county after annexation. Great potential!!