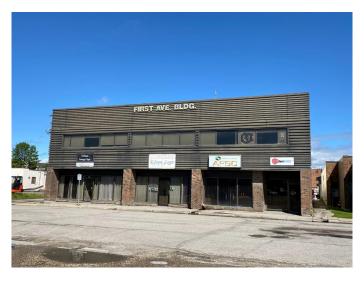

# \$1,250,000 - 4926 1 Avenue, Edson

MLS® #A2137168

## \$1,250,000

0 Bedroom, 0.00 Bathroom, Commercial on 0.32 Acres

NONE, Edson, Alberta

INVESTORS! INVESTORS! 14,000 Square Foot Multi Tenant Two Story Office/Retail Building located in the downtown core in the Town of Edson on 3 Lots with HIGHWAY EXPOSURE off of busy 2nd Avenue. The building is 100% leased and currently set up for six tenants. Three large separate office spaces on the 2nd level and 3 office/retail spaces on the main level facing 1st Avenue. Great investment opportunity with existing long term tenants. Very well maintained clean building with front and back entry, elevator, common area bathrooms for the 2nd level and storage. Plenty of parking at the back of this building with 17 covered powered parking spots and good customer parking along the front. Too many features to list, a full information package is available! "FIRST **AVENUE BUILDING"** 