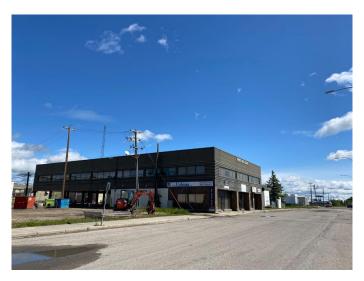

# \$1,250,000 - 4926 1 Avenue, Edson

MLS® #A2137168

## \$1,250,000

0 Bedroom, 0.00 Bathroom, Commercial on 0.32 Acres

NONE, Edson, Alberta

INVESTORS! INVESTORS! 14,000 Square Foot Multi Tenant Two Story Office/Retail Building located in the downtown core in the Town of Edson on 3 Lots with HIGHWAY EXPOSURE off of busy 2nd Avenue. The building is 100% leased and currently set up for six tenants. Three large separate office spaces on the 2nd level and 3 office/retail spaces on the main level facing 1st Avenue. Great investment opportunity with existing long term tenants. Very well maintained clean building with front and back entry, elevator, common area bathrooms for the 2nd level and storage. Plenty of parking at the back of this building with 17 covered powered parking spots and good customer parking along the front. Too many features to list, a full information package is available! "FIRST **AVENUE BUILDING"** 