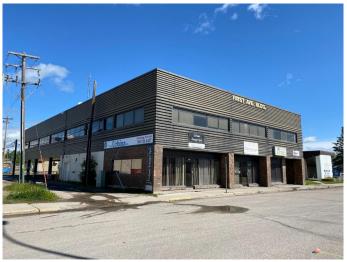

# \$1,250,000 - 4926 1 Avenue, Edson

MLS® #A2137168

## \$1,250,000

0 Bedroom, 0.00 Bathroom, Commercial on 0.32 Acres

NONE, Edson, Alberta

INVESTORS! INVESTORS! 14,000 Square Foot Multi Tenant Two Story Office/Retail Building located in the downtown core in the Town of Edson on 3 Lots with HIGHWAY EXPOSURE off of busy 2nd Avenue. The building is 100% leased and currently set up for six tenants. Three large separate office spaces on the 2nd level and 3 office/retail spaces on the main level facing 1st Avenue. Great investment opportunity with existing long term tenants. Very well maintained clean building with front and back entry, elevator, common area bathrooms for the 2nd level and storage. Plenty of parking at the back of this building with 17 covered powered parking spots and good customer parking along the front. Too many features to list, a full information package is available! "FIRST **AVENUE BUILDING"** 