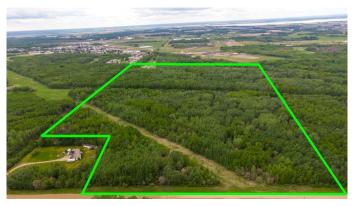

### \$169,900

0 Bedroom, 0.00 Bathroom, Land on 76.47 Acres

NONE, Rural Athabasca County, Alberta

Discover the perfect blend of nature's beauty and modern convenience with this 76-acre parcel of land bordering the charming Village of Boyle. Nestled close to Skeleton and Hope Lakes, this mostly treed property offers a tranquil retreat while providing easy access to outdoor recreation. Imagine building your dream home surrounded by lush forests, or perhaps setting up an RV for those spontaneous getaways. For those seeking space away from the city, a cozy recreational cabin could be the perfect escape. This versatile land offers endless possibilities, whether you're looking to create a permanent residence or a weekend sanctuary. With Fort McMurray only 2.5 hours to the north and Edmonton a mere 2 hours south, you can have the best of both worlds â€" a peaceful haven away from the hustle and bustle, yet close enough to major urban centers. Embrace the opportunity to own a piece of paradise in this great location.