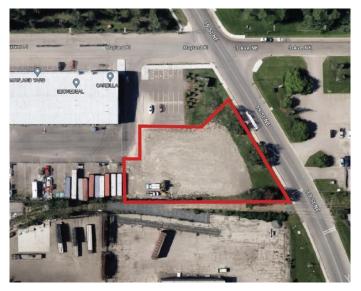

## \$1,090,000

0 Bedroom, 0.00 Bathroom, Land on 0.75 Acres

Mayland, Calgary, Alberta

.75 Acre Development Site in Mayland ideal for owner/user use up to 20,000 sf building. Excellent access to Barlow and Deerfoot Trails, Memorial Drive and Highway 1. Only minutes away from shopping centers, and restaurants. A bus stop is adjacent to the building and the LRT only 3 minutes away. Site has over \$100,000 of improvements.

### **Additional Information**

Date Listed July 16th, 2024

Days on Market 383 Zoning I-G