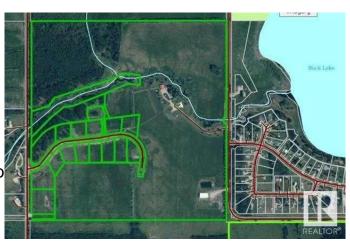

## \$134,900

0 Bedroom, 0.00 Bathroom, Land on 2.18 Acres

NONE, Buck Lake, Alberta

2.18 acres in Lynn Creek Estates. Very close to Buck Lake with views of the Lake! Power and Gas are at the property line. Taxes to be verified.

# **Community Information**

Address Lot #1, 465011 Rge Rd 64

Subdivision NONE

City Buck Lake

County Wetaskiwin No. 10, County o

Province Alberta
Postal Code T0C 0T0