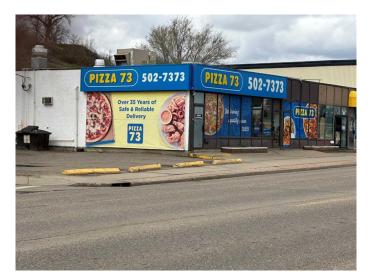

#### \$329,900

0 Bedroom, 0.00 Bathroom, Commercial on 0.00 Acres

River Flats, Medicine Hat, Alberta

Fantastic opportunity to own a revenue generating building in high traffic location! This property includes 1,800 sq ft of vacant space for you to lease/rent out or create your own business space. An additional 1,800 sq ft is designated for the current tenant, Pizza 73. Absolutely wonderful revenue opportunity. Reach out to your favourite REALTOR® for more information or to view this great property!

## **Community Information**

| Address     | 510d Kingsway Avenue Se |
|-------------|-------------------------|
| Subdivision | River Flats             |
| City        | Medicine Hat            |
| County      | Medicine Hat            |
| Province    | Alberta                 |
| Postal Code | T1A 2W7                 |