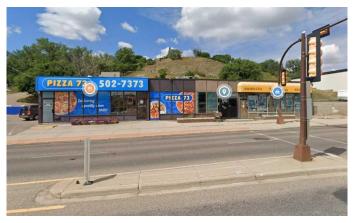

#### \$329,900

0 Bedroom, 0.00 Bathroom, Commercial on 0.00 Acres

River Flats, Medicine Hat, Alberta

Fantastic opportunity to own a revenue generating building in high traffic location! This property includes 1,800 sq ft of vacant space for you to lease/rent out or create your own business space. An additional 1,800 sq ft is designated for the current tenant, Pizza 73. Absolutely wonderful revenue opportunity. Reach out to your favourite REALTOR® for more information or to view this great property!

## **Community Information**

| Address     | 510d Kingsway Avenue Se |
|-------------|-------------------------|
| Subdivision | River Flats             |
| City        | Medicine Hat            |
| County      | Medicine Hat            |
| Province    | Alberta                 |
| Postal Code | T1A 2W7                 |