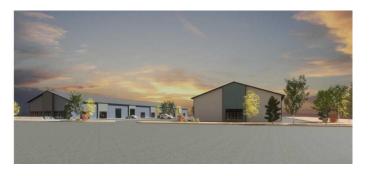

### \$298,595

0 Bedroom, 0.00 Bathroom, Commercial on 0.00 Acres

NONE, Strathmore, Alberta

Alert Investors, Businesses great property located on south side of #1 HWY in Strathmore. 2100 sqft unit and plan your build out. Zoned HWY Commercial. Build to suite. Leasing possible. Price is the shell only.

Built in 2024