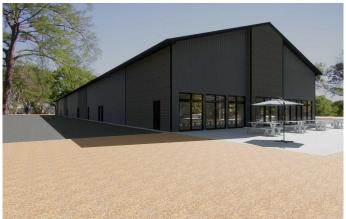

### \$298,595

0 Bedroom, 0.00 Bathroom, Commercial on 0.00 Acres

NONE, Strathmore, Alberta

Alert Investors, Businesses great property located on south side of #1 HWY in Strathmore. 2100 sqft unit and plan your build out. Zoned HWY Commercial. Build to suite. Leasing possible. Price is the shell only.

Built in 2024