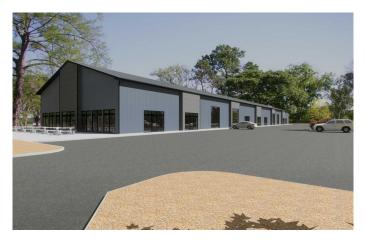

### \$298,595

0 Bedroom, 0.00 Bathroom, Commercial on 0.00 Acres

NONE, Strathmore, Alberta

Alert Investors, Businesses great property located on south side of #1 HWY in Strathmore. 2100 sqft unit and plan your build out. Zoned HWY Commercial. Build to suite. Leasing possible. Price is the shell only.

Built in 2024