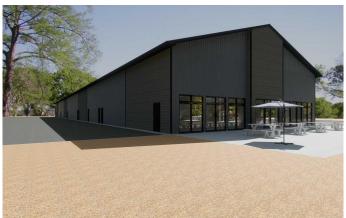

### \$302,595

0 Bedroom, 0.00 Bathroom, Commercial on 0.00 Acres

NONE, Strathmore, Alberta

Investors, Businesses, here is a great new space HWY-C! Just on south side of #1 HWY coming into Strathmore from the west. 2124 sqft space can be built out to suit. 8 units already sold! This list price is the shell of the unit.