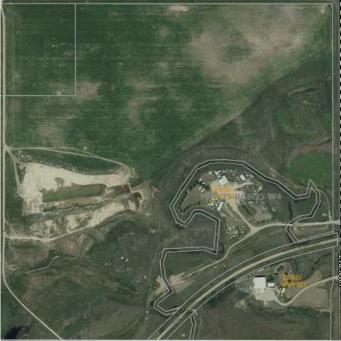

#### \$1,350,000

0 Bedroom, 0.00 Bathroom, Agri-Business on 126.93 Acres

NONE, Rural Wheatland County, Alberta

Revenue opportunities in so many ways. This great investment has it all. 90 acres of hay, Clay pit with approximately 1,000,000 meters of clay, serviced camping spots, heated 40x45 shop with sandblasting bay attached 20x60, fabric shop 27x50, 1120 sqft mobile home and unfinished 2900+sqft home with attached garage. Contact realtor for more information.