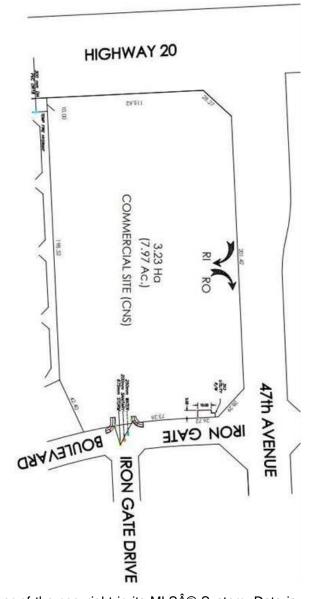

# \$6,600,000 - Corner Of 47th Avenue Highway 20, Sylvan Lake

MLS® #A2127373

\$6,600,000

0 Bedroom, 0.00 Bathroom, Land on 7.98 Acres

Iron Gate, Sylvan Lake, Alberta

If you want t be in Sylvan Lake with your business, this is where you want to be. 7.98 ACRES of prime commercial land zoned CNS (Serviced to property line and ready for development). SYLVAN LAKE IS BOOMING! This exceptional commercial development site is strategically located on the corner of Highway 20 and 47th Avenue in Iron Gate-Sylvan Lake subdivision. Its the only undeveloped commercial corner in what has transitioned into the thriving Town of Sylvan Lake's prime shopping corridor. The other three corners at this intersection are the existing shopping centres of Ryder's Square, Hewlett Park Landing and Smart Centres (with Wal-Mart) Iron gate subdivision currently has a 4.77 acre commercial site with 7-11 with gas bar, Dominos pizza, Mobil-1 lube and more.. The residential component of the quarter section is advancing rapidly with many phases complete and homes occupied. A sold and serviced 52 unit townhome site is rapidly selling out townhomes (Over 80% sold). There is a 98 unit apartment under construction on the south perimeter of this 7.98 acre commercial parcel, as well as a 1.69 acre multi family site (beside it) with a pending plan for an 89 unit luxury adult apartment. A 55 lot phase that is serviced (south of the 7.98 acre site-nearly sold out) with a mix of townhomes and single family homes is nearly sold out to builders with much of it already under

## **Community Information**

Address Corner Of 47th Avenue Highway 20

Subdivision Iron Gate

City Sylvan Lake

County Red Deer County

Province Alberta
Postal Code T4S 2J7

#### **Exterior**

Lot Description Rectangular Lot