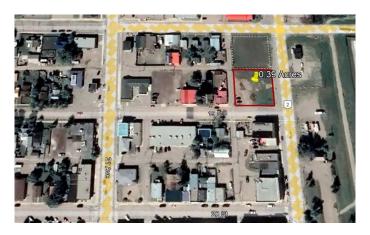

#### \$299,000

0 Bedroom, 0.00 Bathroom, Land on 0.39 Acres

NONE, Nanton, Alberta

0.39 acres± land located along 20 Avenue in Nanton. While currently zoned as Retail/General Commercial C1, this property is in the process of being redesignated to Mixed-Use Downtown District (M-DWT). Mixed-Use Downtown District (M-DWT) will allow a wider range of commercial uses within the central business area.

MLS® # A2127260 Price \$299,000

Bathrooms 0.00
Acres 0.39
Type Land

Sub-Type Commercial Land

Status Active

## **Community Information**

Address 1815 To 1819 20 Avenue

Subdivision NONE City Nanton

County Willow Creek No. 26, M.D. of

Province Alberta
Postal Code T0L 1R0