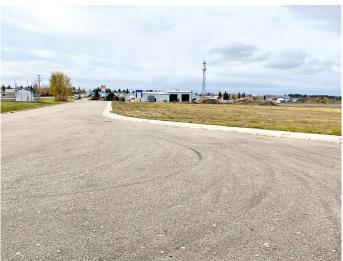

### \$236,680

0 Bedroom, 0.00 Bathroom, Land on 1.43 Acres

NONE, Rocky Mountain House, Alberta

Are you looking for a high visibility location for your business? This 1.43 acre parcel zoned Highway Commercial is within town limits and has easy access to main highways. Price includes waster and sewer to the property line and access to the service road. This is a great opportunity to purchase the land and build the building you need! Taxes yet to be assessed.