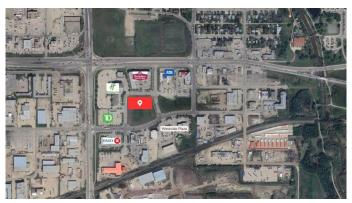

#### \$795,000

0 Bedroom, 0.00 Bathroom, Land on 1.06 Acres

Westside Park., Grande Prairie, Alberta

Excellent high visibility, high traffic location near the new Grande Prairie Regional Hospital, GPRC, the Airport, and Downtown. 1.06 acres surrounded by hotels, banking, office & retail buildings, restaurants, spas. Seller will build to suit if desired.

### **Community Information**

| Address     | 10605 99 Avenue |
|-------------|-----------------|
| Subdivision | Westside Park.  |
| City        | Grande Prairie  |
| County      | Grande Prairie  |
| Province    | Alberta         |
| Postal Code | T8V 8E8         |
|             |                 |