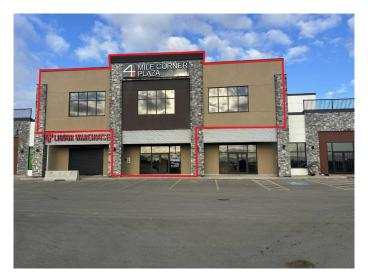

#### \$1,900,000

0 Bedroom, 0.00 Bathroom, Commercial on 0.00 Acres

NONE, Clairmont, Alberta

This retail condo is situated off Highway 43 just north of Grande Prairie in a highly visible location. Position your business in the developing retail plaza that it deserves. Ideal for any professional including dentists, medical or financial advisors looking to own their own space and design it specific to their needs. Call your Commercial Realtor© for more information or to book a showing today.