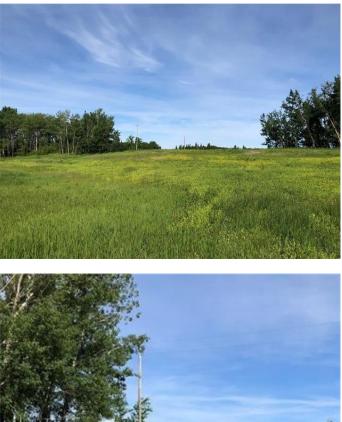

#### \$139,000

0 Bedroom, 0.00 Bathroom, Land on 0.61 Acres

NONE, Plamondon, Alberta

Reduced in price and NO BUILDING RESTRICTIONS AND RV'S PERMITTED!! Welcome to Amity Beach located on the west shore of Lac La Biche Lake near Plamondon White Sands Resort. This LAKEFRONT is just 2.5 hours from Fort McMurray or 2 hours drive north of Edmonton. With unobstructed views and lakefront access to a white sandy beach, this is the place you are going to want to spend your summer days. This .60 acre lot has 131 feet on the lakefront side and power and gas at the property line. There is an environmental reserve between the lot and the lake, this is still considered lakefront as no one can build in front of you. GST applicable.