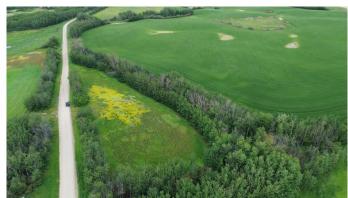

### \$69,900

0 Bedroom, 0.00 Bathroom, Land on 2.55 Acres

NONE, Rural Lac Ste. Anne County, Alberta

Check out this view!!! This would be a great place to build that dream home with a walkout basement!!! Just off Highway 43 this very private and well-treed acreage is only minutes from Rochfort & Mayerthorpe. Come take a look!