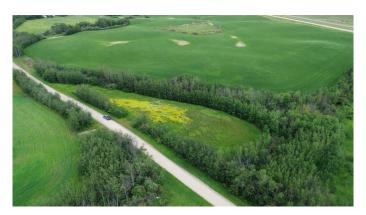

### \$69,900

0 Bedroom, 0.00 Bathroom, Land on 2.55 Acres

NONE, Rural Lac Ste. Anne County, Alberta

Check out this view!!! This would be a great place to build that dream home with a walkout basement!!! Just off Highway 43 this very private and well-treed acreage is only minutes from Rochfort & Mayerthorpe. Come take a look!