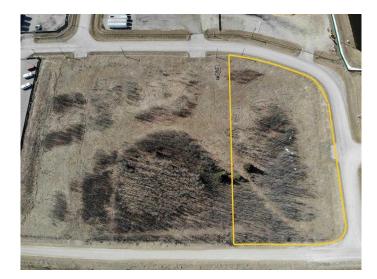

#### \$129,000

0 Bedroom, 0.00 Bathroom, Land on 2.65 Acres

NONE, Rural Mountain View County, Alberta

Great location for your new business venture. 2.65 acres in the Cowboy Trail Business Park. Excellent access from either Hwy 22 or Hwy 27. Great corner lot.