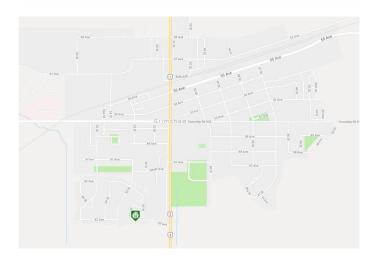

### \$34,900

0 Bedroom, 0.00 Bathroom, Land on 0.15 Acres

NONE, Grimshaw, Alberta

South West side of Grimshaw, backing onto a field, the perfect building site for your new family home. Drive by and then call with questions.

# **Community Information**

| Address     | 5213 42 Avenue         |
|-------------|------------------------|
| Subdivision | NONE                   |
| City        | Grimshaw               |
| County      | Peace No. 135, M.D. of |
| Province    | Alberta                |
| Postal Code | T0H 1W0                |