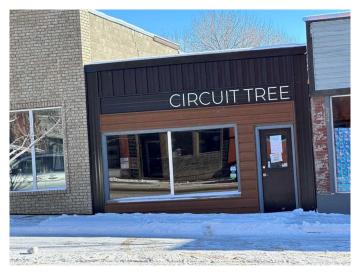

# \$149,000 - 232 Main Street, Cardston

MLS® #A2106076

### \$149,000

0 Bedroom, 0.00 Bathroom, Commercial on 0.04 Acres

NONE, Cardston, Alberta

This commercial building is located on main street in a high traffic area of Cardston. Had new heating system, new flooring and roof in 2023.