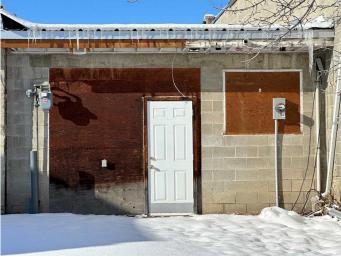

### \$149,000

0 Bedroom, 0.00 Bathroom, Commercial on 0.04 Acres

NONE, Cardston, Alberta

This commercial building is located on main street in a high traffic area of Cardston. Had new heating system, new flooring and roof in 2023.

## Interior

Heating

Forced Air, Natural Gas

| Cooling      | None                             |
|--------------|----------------------------------|
| Exterior     |                                  |
| Roof         | Flat Torch Membrane              |
| Construction | Metal Siding, Stucco, Wood Frame |
| Foundation   | Poured Concrete                  |
|              |                                  |