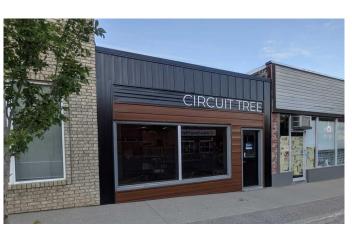

# \$149,000 - 232 Main Street, Cardston

MLS® #A2106076

### \$149,000

0 Bedroom, 0.00 Bathroom, Commercial on 0.04 Acres

NONE, Cardston, Alberta

This commercial building is located on main street in a high traffic area of Cardston. Had new heating system, new flooring and roof in 2023.