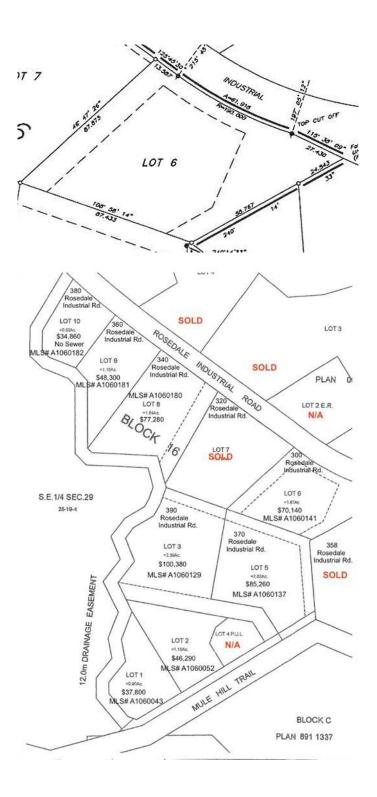

# \$70,140

0 Bedroom, 0.00 Bathroom, Land on 1.67 Acres

Downtown, Drumheller, Alberta

The Rosedale Industrial Park Subdivision has already seen development. Excellent location approximately 10 km from the intersection of Highway 9 & 10 and approximately 6 km from Drumheller city center. If you combine this lot with others that total over 2 acres, you may be eligible for a 10% discount. Services to the property line: Water, electricity, and natural gas. Direct connection to sanitary sewer from the property line is available. Ask your agent about tax incentives. \*\*\*Residential uses not allowed on this land\*\*\* FOR SALE - LOT 6 = 1.67 Acres LEGAL DESCRIPTION: Lot 6 Block 16 Plan 0614150. Roll: 19060604 | 2024 taxes: \$\$1,396.00 | Lot size: 1.670 Acres | Land Use / Zoning: ED | Title number: 061 478 257 +4 LINC Number: 0032 045 891 | non financial encumbrances: 811 117 857 23/06/1981 UTILITY RIGHT OF WAY **GRANTEE - ICG UTILITIES** (PLAINS-WESTERN) LTD. 941 151 458 09/06/1994 CAVEAT RE: RIGHT OF WAY AGREEMENT 061 478 259 17/11/2006 EASEMENT. Buyer must fill out a development permit application sheet as part of the offer outlining what they will build, who their contractor is, and outline the timeline that starts substantial construction within 8 months and completes construction with 24 months. Offers must be left open for 3 weeks from the date submitted.