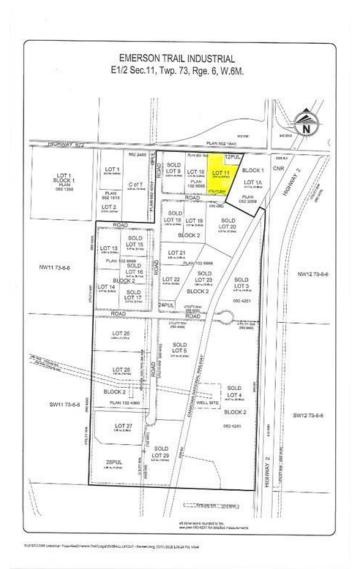

### \$726,250

0 Bedroom, 0.00 Bathroom, Land on 5.81 Acres

NONE, Sexsmith, Alberta

Excellent location! High visibility lots with a main highway on both sides. Power, gas and phone available. Paved roads and street lights. Highway frontage. No municipal water and sewer. This lot is listed for \$125,000.00 per acre.

#### **Essential Information**

MLS® # A2101088

Price \$726,250

Bathrooms 0.00 Acres 5.81 Type Land

Sub-Type Industrial Land

Status Active

# **Community Information**

Address 9, 61027 Highway 672

Subdivision NONE

City Sexsmith

County Grande Prairie No. 1, County of

Province Alberta
Postal Code T0H 3C0